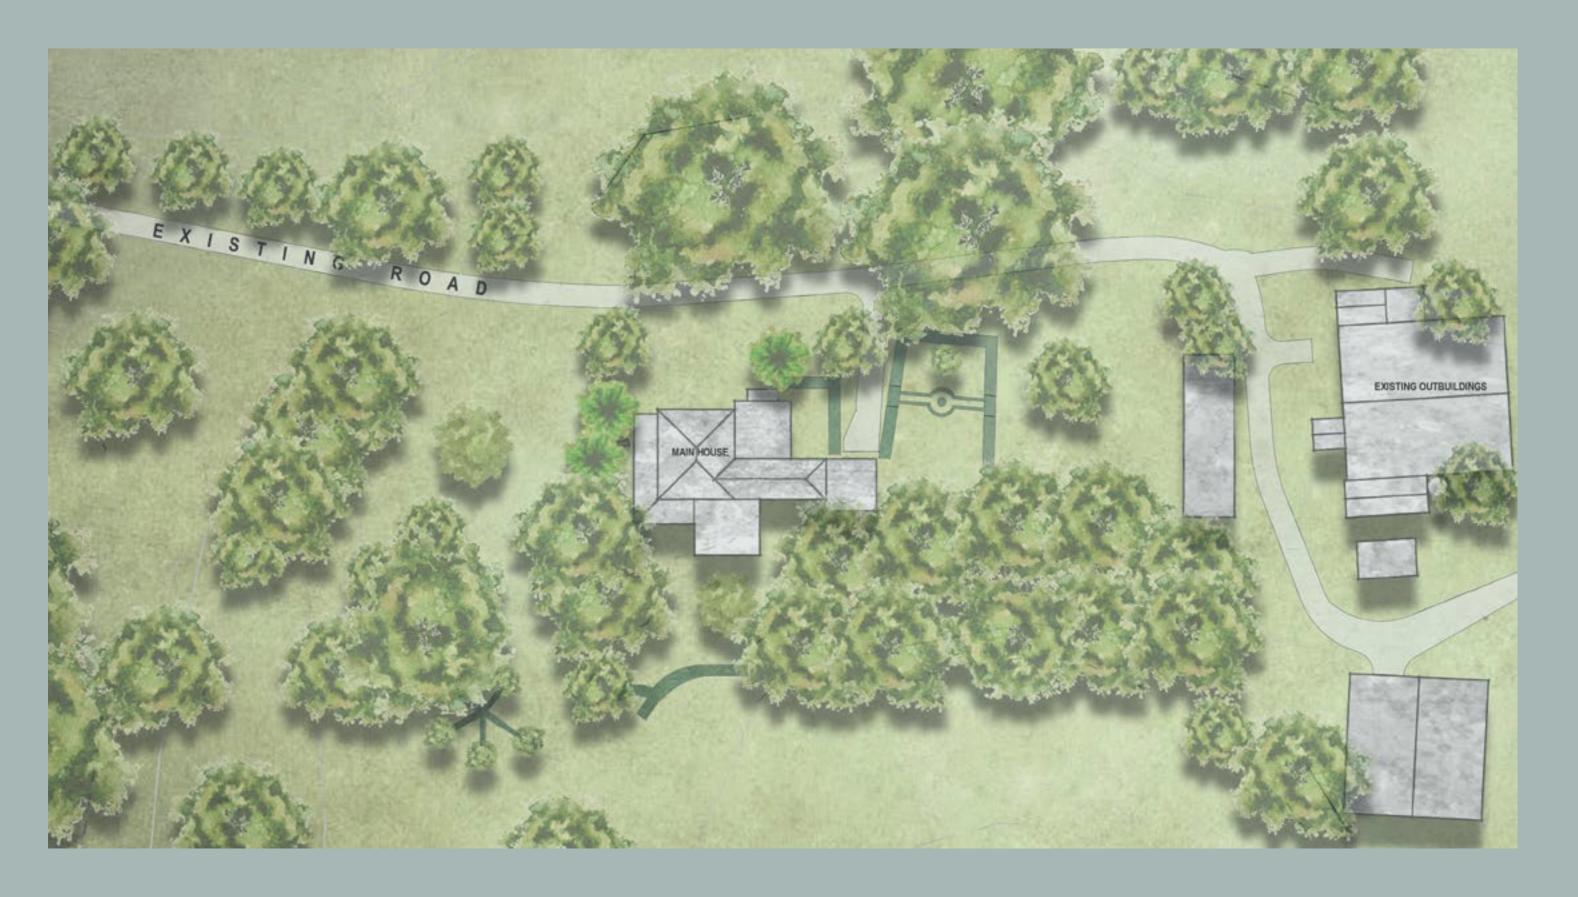

rosalind park town centre tavern

brewster murray

3 LEDA

#### existing site plan







#### site analysis





# reimagine concept images + finishes

















- 2. A sanctuary for everyone always genuine
- 3. Tiered manicured gardens highlight existing historic building and surrounds
  4. New architectural extensions to the existing building provide additional seating and cosy outlook throughout the seasons
- 5. Sandstone from local quarry is the hero building and landscaping material6. 7. Large indoor and outdoor function areas flexible for formal or casual events
- 8. Reusing existing building materials with new architectural features, we create a harmonious place that evolves seamlessly with the surrounding landscape



#### concept site plan























































## lifestyle vision





# lifestyle vision