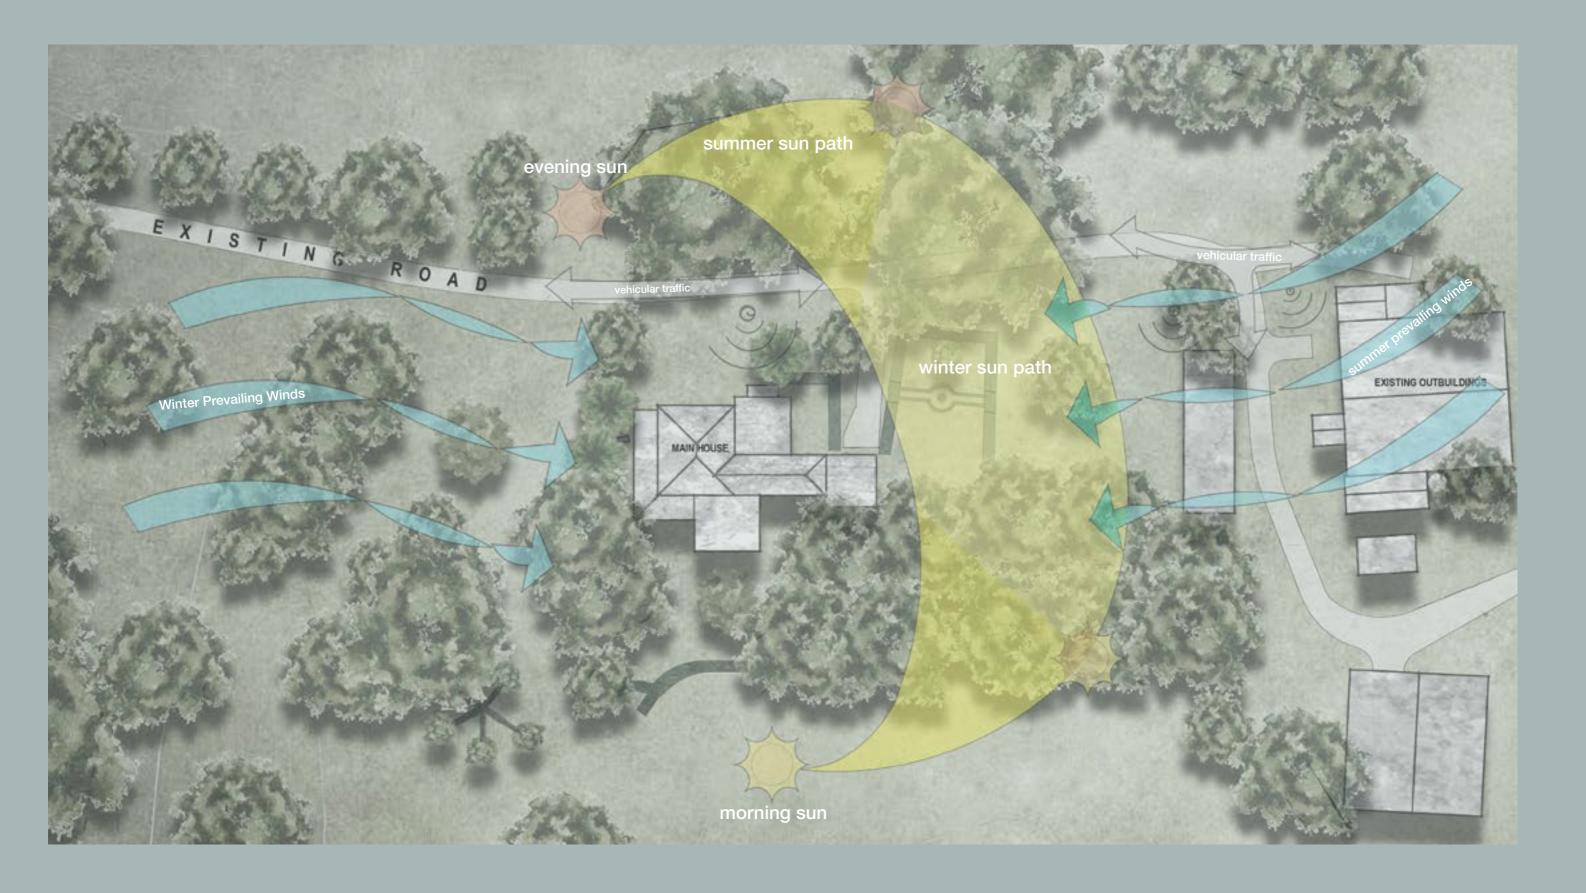

rosalind park town centre tavern

brewster murray

3 LEDA

#### existing site plan







#### site analysis





# reimagine concept images + finishes

















- 2. A sanctuary for everyone always genuine
- 3. Tiered manicured gardens highlight existing historic building and surrounds
  4. New architectural extensions to the existing building provide additional seating and cosy outlook throughout the seasons
- 5. Sandstone from local quarry is the hero building and landscaping material6. 7. Large indoor and outdoor function areas flexible for formal or casual events
- 8. Reusing existing building materials with new architectural features, we create a harmonious place that evolves seamlessly with the surrounding landscape



#### concept site plan























































## lifestyle vision





# lifestyle vision