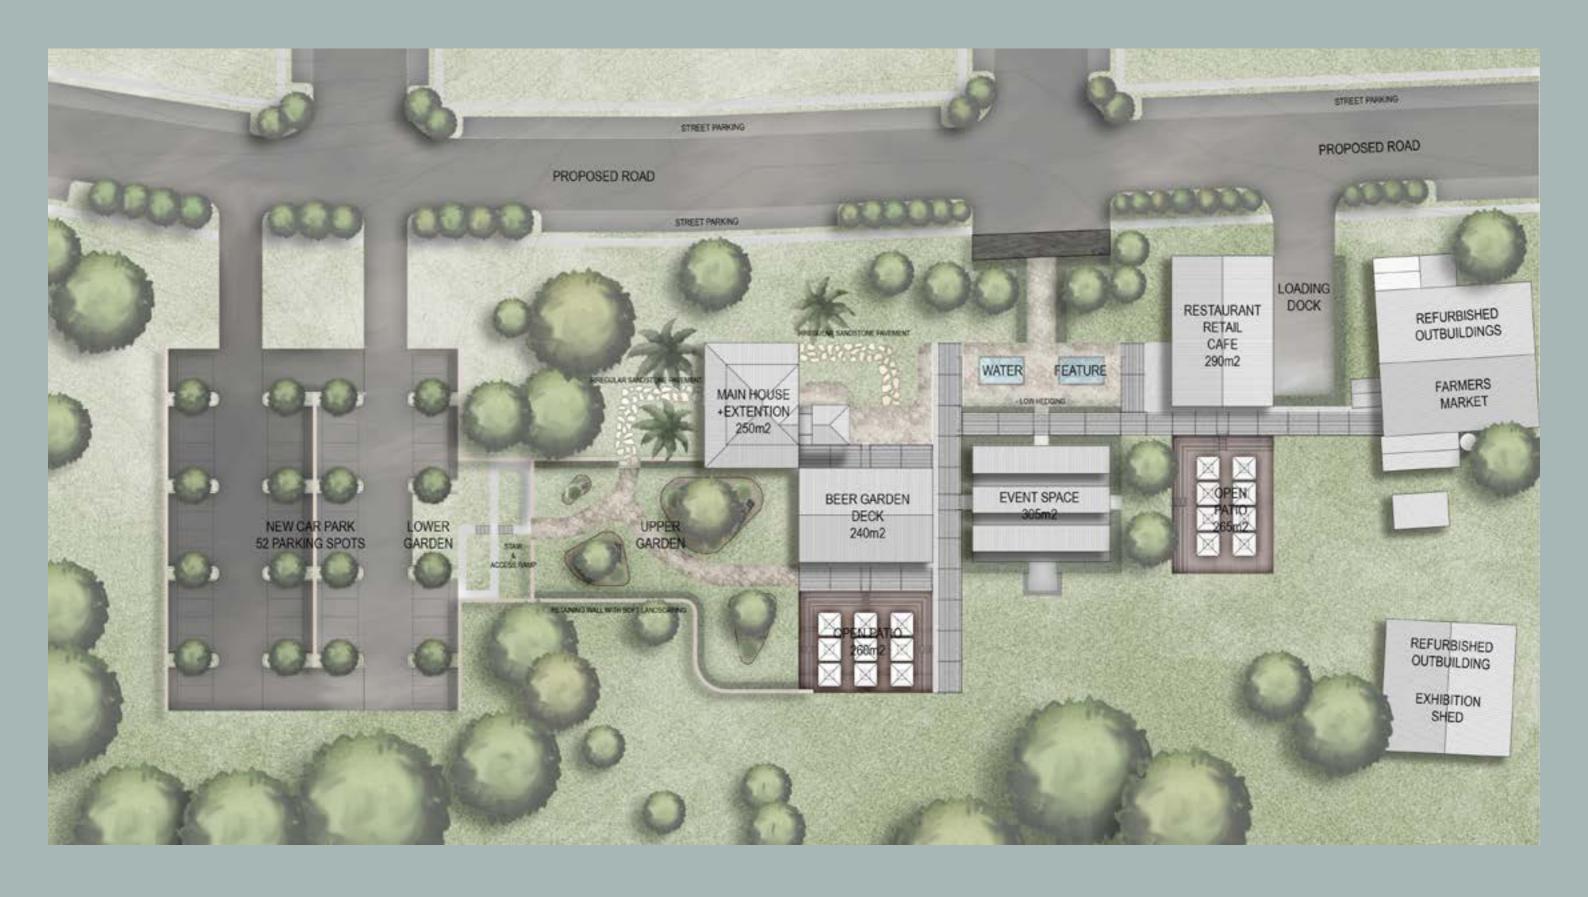

rosalind park town centre tavern

brewster murray

3 LEDA

#### existing site plan







#### site analysis





# reimagine concept images + finishes

















- 2. A sanctuary for everyone always genuine
- 3. Tiered manicured gardens highlight existing historic building and surrounds
  4. New architectural extensions to the existing building provide additional seating and cosy outlook throughout the seasons
- 5. Sandstone from local quarry is the hero building and landscaping material6. 7. Large indoor and outdoor function areas flexible for formal or casual events
- 8. Reusing existing building materials with new architectural features, we create a harmonious place that evolves seamlessly with the surrounding landscape



#### concept site plan























































## lifestyle vision





# lifestyle vision