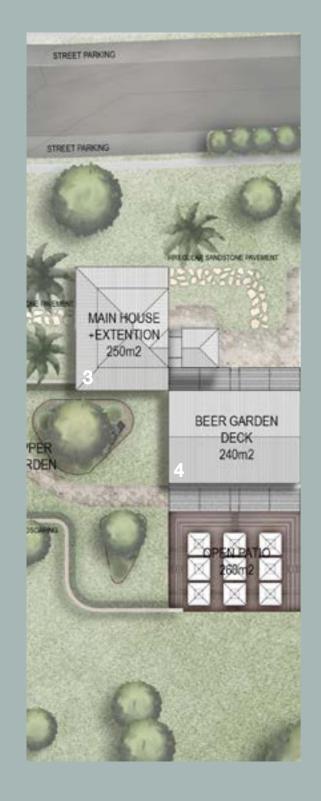

rosalind park town centre tavern

brewster murray

3 LEDA

#### existing site plan







#### site analysis





# reimagine concept images + finishes

















- 2. A sanctuary for everyone always genuine
- 3. Tiered manicured gardens highlight existing historic building and surrounds
  4. New architectural extensions to the existing building provide additional seating and cosy outlook throughout the seasons
- 5. Sandstone from local quarry is the hero building and landscaping material6. 7. Large indoor and outdoor function areas flexible for formal or casual events
- 8. Reusing existing building materials with new architectural features, we create a harmonious place that evolves seamlessly with the surrounding landscape



#### concept site plan























































## lifestyle vision





# lifestyle vision