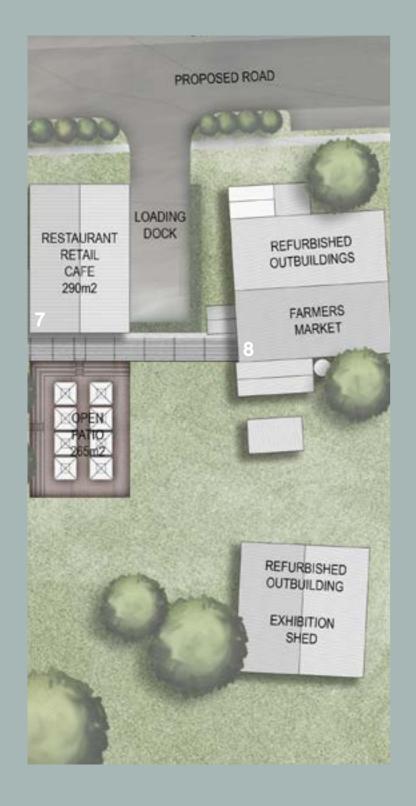

park town centre tavern

brewster murray

3 LEDA

#### existing site plan







#### site analysis





# reimagine concept images + finishes

















- 2. A sanctuary for everyone always genuine
- 3. Tiered manicured gardens highlight existing historic building and surrounds
  4. New architectural extensions to the existing building provide additional seating and cosy outlook throughout the seasons
- 5. Sandstone from local quarry is the hero building and landscaping material6. 7. Large indoor and outdoor function areas flexible for formal or casual events
- 8. Reusing existing building materials with new architectural features, we create a harmonious place that evolves seamlessly with the surrounding landscape



#### concept site plan























































## lifestyle vision





# lifestyle vision