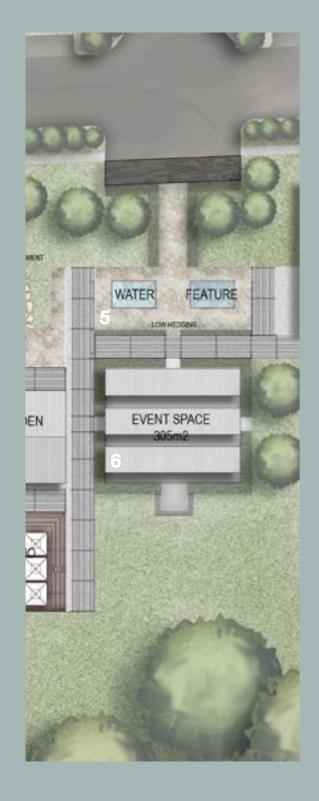

rosalind park town centre tavern

brewster murray

3 LEDA

#### existing site plan







#### site analysis





# reimagine concept images + finishes

















- 2. A sanctuary for everyone always genuine
- 3. Tiered manicured gardens highlight existing historic building and surrounds
  4. New architectural extensions to the existing building provide additional seating and cosy outlook throughout the seasons
- 5. Sandstone from local quarry is the hero building and landscaping material6. 7. Large indoor and outdoor function areas flexible for formal or casual events
- 8. Reusing existing building materials with new architectural features, we create a harmonious place that evolves seamlessly with the surrounding landscape



#### concept site plan























































## lifestyle vision





# lifestyle vision