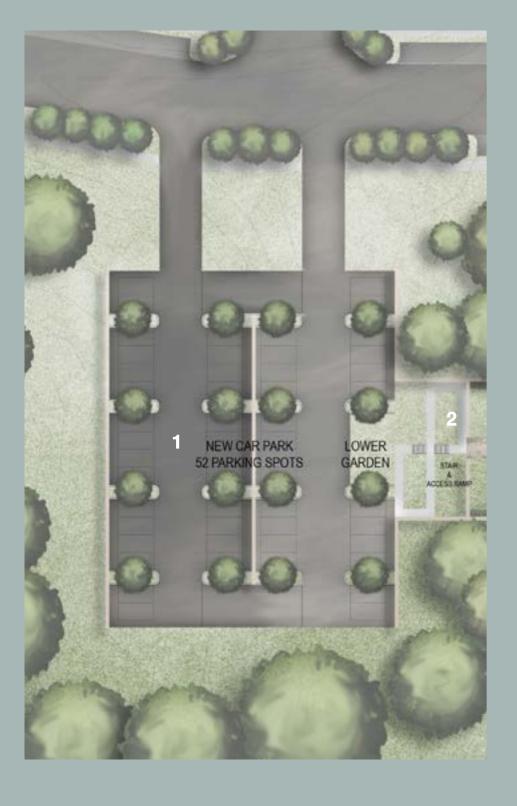

rosalind park town centre tavern

brewster murray

3 LEDA

#### existing site plan







#### site analysis





# reimagine concept images + finishes

















- 2. A sanctuary for everyone always genuine
- 3. Tiered manicured gardens highlight existing historic building and surrounds
  4. New architectural extensions to the existing building provide additional seating and cosy outlook throughout the seasons
- 5. Sandstone from local quarry is the hero building and landscaping material6. 7. Large indoor and outdoor function areas flexible for formal or casual events
- 8. Reusing existing building materials with new architectural features, we create a harmonious place that evolves seamlessly with the surrounding landscape



#### concept site plan























































## lifestyle vision





# lifestyle vision